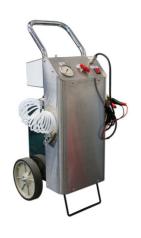

## **Brake/Clutch Bleeder 12V**

A portable, self contained, pressurised brake bleeder which is powered from the vehicle's 12V battery the output pressure is adjustable up to a maximum of 36psi (2.5 bar). Suitable for professional workshop use and can also be used on hydraulic clutch systems.

## **Additional Information**

- Made from a stainless steel case with a reservoir tank that has a 5 litre capacity which enables the entire braking system fluid to be replaced in one fill without the risk of the reservoir running dry.
- The internal pressure pump is conveniently powered from the vehicle's 12V battery. Pressure adjustable up to 36psi (2.5 bar).
- · Supplied with catchment bottle and a syringe to remove old fluid and to help set the level.
- Suitable for both hydraulic brake and clutch systems.
- Supplied with a 44mm European brake fluid reservoir adaptor. Cap kit available, please see Laser Part No. 7101.