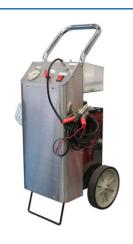

## **Brake/Clutch Bleeder 12V**

A portable, self contained, pressurised brake bleeder which is powered from the vehicle's 12V battery the output pressure is adjustable up to a maximum of 36psi (2.5 bar). Suitable for professional workshop use and can also be used on hydraulic clutch systems.

## **Additional Information**

- Made from a stainless steel case with a reservoir tank that has a 5 litre capacity which enables the entire braking system fluid to be replaced in one fill without the risk of the reservoir running dry.
- The internal pressure pump is conveniently powered from the vehicle's 12V battery. Pressure adjustable up to 36psi (2.5 bar).
- · Supplied with catchment bottle and a syringe to remove old fluid and to help set the level.
- Suitable for both hydraulic brake and clutch systems.
- Supplied with a 44mm European brake fluid reservoir adaptor. Cap kit available, please see Laser Part No. 7101.