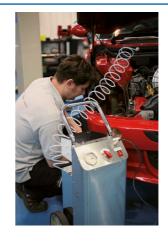

## **Brake/Clutch Bleeder 12V**

A portable, self contained, pressurised brake bleeder which is powered from the vehicle's 12V battery the output pressure is adjustable up to a maximum of 36psi (2.5 bar). Suitable for professional workshop use and can also be used on hydraulic clutch systems.

## **Additional Information**

- Made from a stainless steel case with a reservoir tank that has a 5 litre capacity which enables the entire braking system fluid to be replaced in one fill without the risk of the reservoir running dry.
- The internal pressure pump is conveniently powered from the vehicle's 12V battery. Pressure adjustable up to 36psi (2.5 bar).
- · Supplied with catchment bottle and a syringe to remove old fluid and to help set the level.
- Suitable for both hydraulic brake and clutch systems.
- Supplied with a 44mm European brake fluid reservoir adaptor. Cap kit available, please see Laser Part No. 7101.