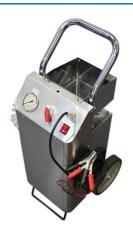

## **Brake/Clutch Bleeder 12V**

A portable, self contained, pressurised brake bleeder which is powered from the vehicle's 12V battery the output pressure is adjustable up to a maximum of 36psi (2.5 bar). Suitable for professional workshop use and can also be used on hydraulic clutch systems.

## **Additional Information**

- Made from a stainless steel case with a reservoir tank that has a 5 litre capacity which enables the entire braking system fluid to be replaced in one fill without the risk of the reservoir running dry.
- The internal pressure pump is conveniently powered from the vehicle's 12V battery. Pressure adjustable up to 36psi (2.5 bar).
- · Supplied with catchment bottle and a syringe to remove old fluid and to help set the level.
- Suitable for both hydraulic brake and clutch systems.
- Supplied with a 44mm European brake fluid reservoir adaptor. Cap kit available, please see Laser Part No. 7101.