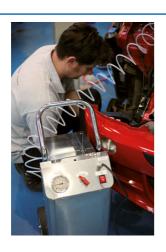

## **Brake/Clutch Bleeder 12V**

A portable, self contained, pressurised brake bleeder which is powered from the vehicle's 12V battery the output pressure is adjustable up to a maximum of 36psi (2.5 bar). Suitable for professional workshop use and can also be used on hydraulic clutch systems.

## **Additional Information**

- Made from a stainless steel case with a reservoir tank that has a 5 litre capacity which enables the entire braking system fluid to be replaced in one fill without the risk of the reservoir running dry.
- The internal pressure pump is conveniently powered from the vehicle's 12V battery. Pressure adjustable up to 36psi (2.5 bar).
- · Supplied with catchment bottle and a syringe to remove old fluid and to help set the level.
- Suitable for both hydraulic brake and clutch systems.
- Supplied with a 44mm European brake fluid reservoir adaptor. Cap kit available, please see Laser Part No. 7101.